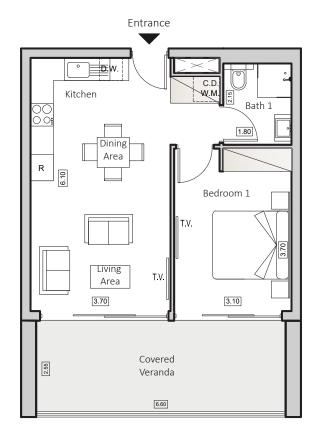

# TYPE B1 HORIZON 1

INDOOR AREA 51sgm COVERED VERANDA 18sqm 1 BEDROOM APARTMENT 1 BATHROOM

#### Floorplan Location

Disclaimer: It is clarified that the simulations, the apartment plans and the technical specifications in this brochure are for illustrative purposes only and do not constitute any binding representation on the part of the company. It is clarified that the actual structure may be different from what is shown in the simulations and plans. The company will be bound by the sales contract, the specifications and plans signed by the company and the buyers. The furniture shown in the simulations and plans is for illustration only and is not part of the apartment specifications. Do not refer to its dimensions or shape, but only to what appears in the technical specifications signed by the buyer for the purpose of ordering permanent furniture integrated in the rooms. Do not rely on the measurements indicated in this plan, but on the actual measurements. This plan was prepared before receiving the building permit, the company will only be bound by the sales plans that they signed in the contract.