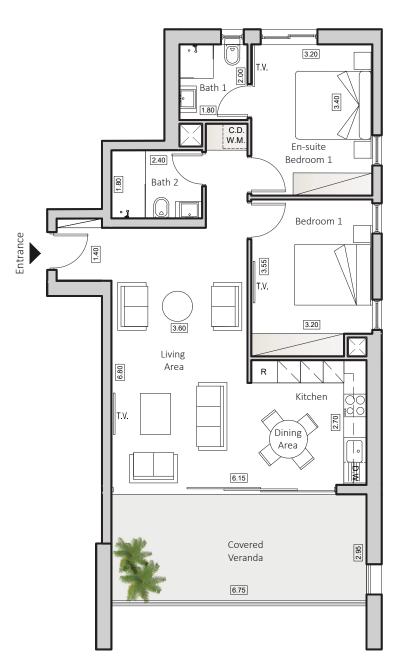

## TYPE B1 HORIZON 1

INDOOR AREA 87sqm COVERED VERANDA 21sqm 2 BEDROOMS APARTMENT 2 BATHROOMS