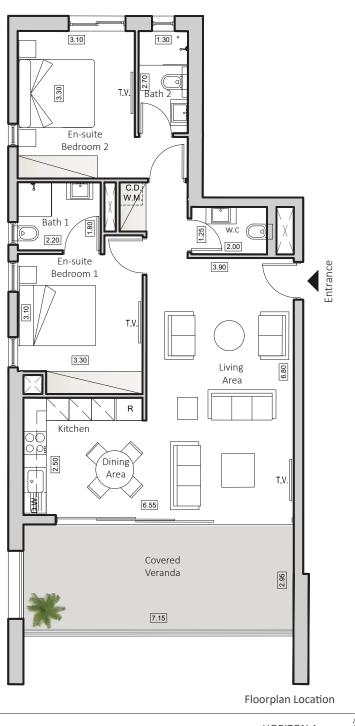

## TYPE B2 HORIZON 1

INDOOR AREA 90sqm COVERED VERANDA 22sqm 2 BEDROOMS APARTMENT 2 BATHROOMS 1 GUEST TOILET