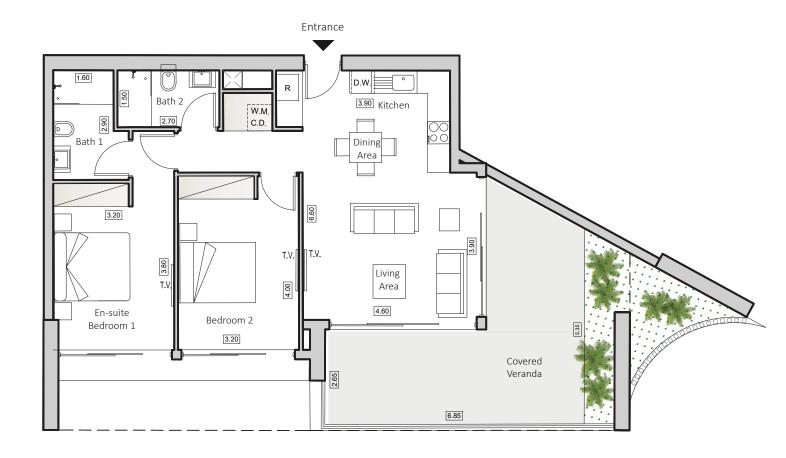

## TYPE B2 HORIZON 1

**INDOOR AREA** 87sqm

COVERED VERANDA 28sqm

**2 BEDROOMS APARTMENT** 2 BATHROOMS