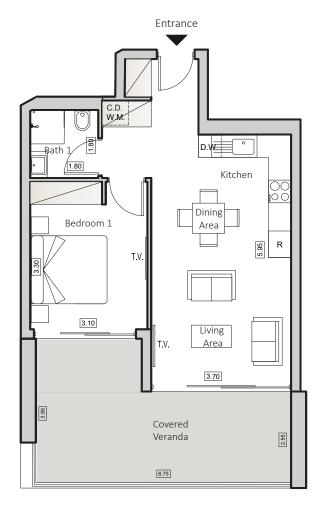

# TYPE B2 HORIZON 1

INDOOR AREA 53sqm COVERED VERANDA 23sqm 1 BEDROOM APARTMENT 1 BATHROOM

#### Floorplan Location

Disclaimer: It is clarified that the simulations, the apartment plans and the technical specifications in this brochure are for illustrative purposes only and do not constitute any binding representation on the part of the company. It is clarified that the actual structure may be different from what is shown in the simulations and plans. The company will be bound by the sales contract, the specifications and plans signed by the company and the buyers. The furniture shown in the simulations and plans is for illustration only and is not part of the apartment specifications. Do not refer to its dimensions or shape, but only to what appears in the technical specifications signed by the buyer for the purpose of ordering permanent furniture integrated in the rooms. Do not rely on the measurements indicated in this plan, but on the actual measurements. This plan was prepared before receiving the building permit, the company will only be bound by the sales plans that they signed in the contract.