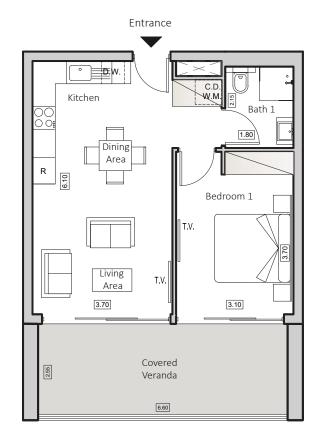

# TYPE B2 HORIZON 1

INDOOR AREA 51sqm COVERED VERANDA 18sqm 1 BEDROOM APARTMENT 1 BATHROOM

#### Floorplan Location

Disclaimer: It is clarified that the simulations, the apartment plans and the technical specifications in this brochure are for illustrative purposes only and do not constitute any binding representation on the part of the company. It is clarified that the actual structure may be different from what is shown in the simulations and plans. The company will be bound by the sales contract, the specifications and plans signed by the company and the buyers. The furniture shown in the simulations and plans is for illustration only and is not part of the apartment specifications. Do not refer to its dimensions or shape, but only to what appears in the technical specifications signed by the buyer for the purpose of ordering permanent furniture integrated in the rooms. Do not rely on the measurements indicated in this plan, but on the actual measurements. This plan was prepared before receiving the building permit, the company will only be bound by the sales plans that they signed in the contract.