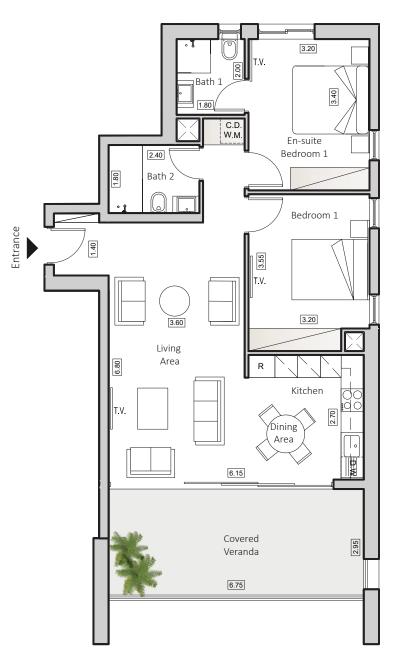

## TYPE B2 HORIZON 1

INDOOR AREA 87sqm COVERED VERANDA 21sqm 2 BEDROOMS APARTMENT 2 BATHROOMS