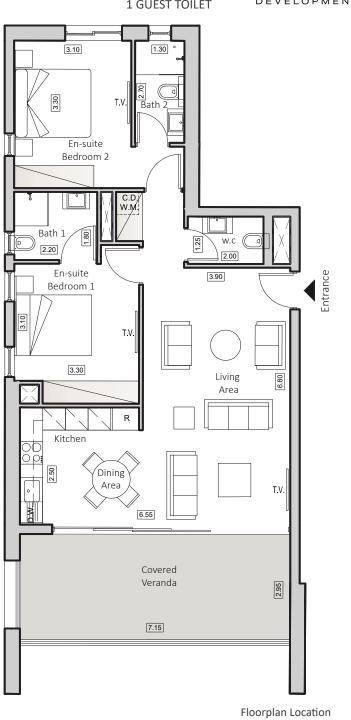

## TYPE C1 HORIZON 1

INDOOR AREA 90sqm COVERED VERANDA 22sqm 2 BEDROOMS APARTMENT 2 BATHROOMS 1 GUEST TOILET

## SMART HOME SYSTEM

| FLOOR | FLAT |
|-------|------|
| 16    | 1601 |
| 18    | 1801 |

HORIZON 1

Disclaimer: It is clarified that the simulations, the apartment plans and the technical specifications in this brochure are for illustrative purposes only and do not constitute any binding representation on the part of the company. It is clarified that the actual structure may be different from what is shown in the simulations and plans. The company will be bound by the sales contract, the specifications and plans signed by the company and the buyers. The furniture shown in the simulations and plans is for illustration only and is not part of the apartment specifications. Do not refer to its dimensions or shape, but only to what appears in the technical specifications signed by the buyer for the purpose of ordering permanent furniture integrated in the rooms. Do not rely on the measurements indicated in this plan, but on the actual measurements. This plan was prepared before receiving the building permit, the company will only be bound by the sales plans that they signed in the contract.