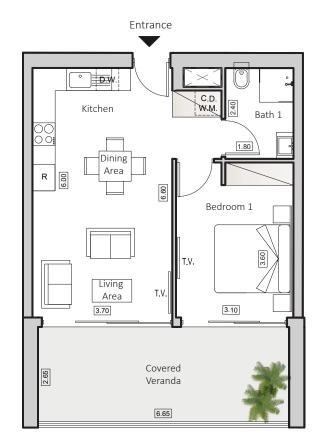

# TYPE A HORIZON 1

INDOOR AREA 51sqm COVERED VERANDA 19sqm 1 BEDROOM APARTMENT 1 BATHROOM

### Floorplan Location

Disclaimer: It is clarified that the simulations, the apartment plans and the technical specifications in this brochure are for illustrative purposes only and do not constitute any binding representation on the part of the company. It is clarified that the actual structure may be different from what is shown in the simulations and plans. The company will be bound by the sales contract, the specifications and plans signed by the company and the buyers. The furniture shown in the simulations and plans is for illustration only and is not part of the apartment specifications. Do not refer to its dimensions or shape, but only to what appears in the technical specifications signed by the buyer for the purpose of ordering permanent furniture integrated in the rooms. Do not rely on the measurements indicated in this plan, but on the actual measurements. This plan was prepared before receiving the building permit, the company will only be bound by the sales plans that they signed in the contract.