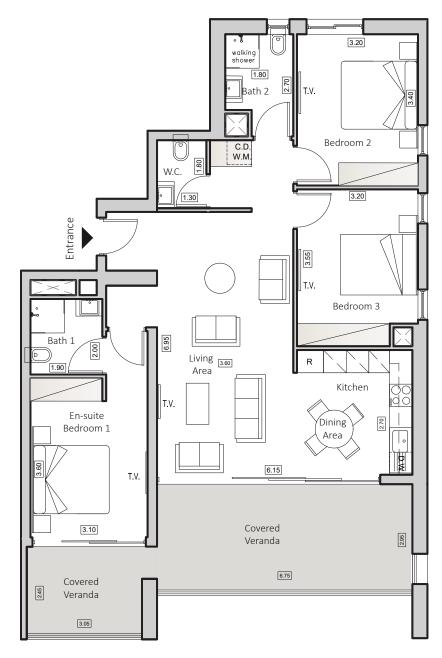

**TYPE C1**HORIZON 1

INDOOR AREA 112sqm COVERED VERANDA 30sqm 3 BEDROOMS APARTMENT 2 BATHROOMS 1 GUEST TOILET

## SMART HOME SYSTEM

| FLOOR | FLAT |
|-------|------|
| 16    | 1604 |
| 18    | 1804 |

Floorplan Location

Disclaimer: It is clarified that the simulations, the apartment plans and the technical specifications in this brochure are for illustrative purposes only and do not constitute any binding representation on the part of the company. It is clarified that the actual structure may be different from what is shown in the simulations and plans. The company will be bound by the sales contract, the specifications and plans signed by the company and the buyers. The furniture shown in the simulations and plans is for illustration only and is not part of the apartment specifications. Do not refer to its dimensions or shape, but only to what appears in the technical specifications signed by the buyer for the purpose of ordering permanent furniture integrated in the rooms. Do not rely on the measurements indicated in this plan, but on the actual measurements. This plan was prepared before receiving the building permit, the company will only be bound by the sales plans that they signed in the contract.