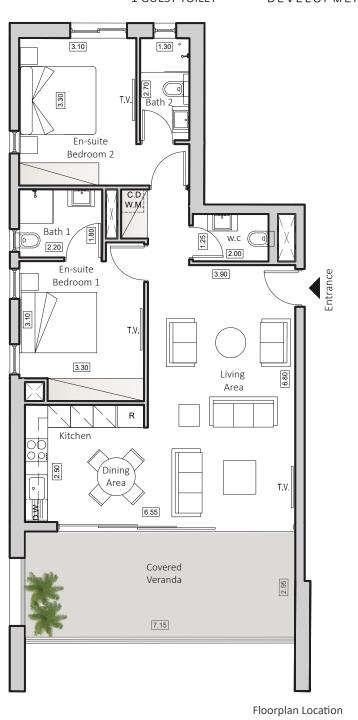

## TYPE C2HORIZON 1

INDOOR AREA 90sqm COVERED VERANDA 22sqm 2 BEDROOMS APARTMENT 2 BATHROOMS 1 GUEST TOILET