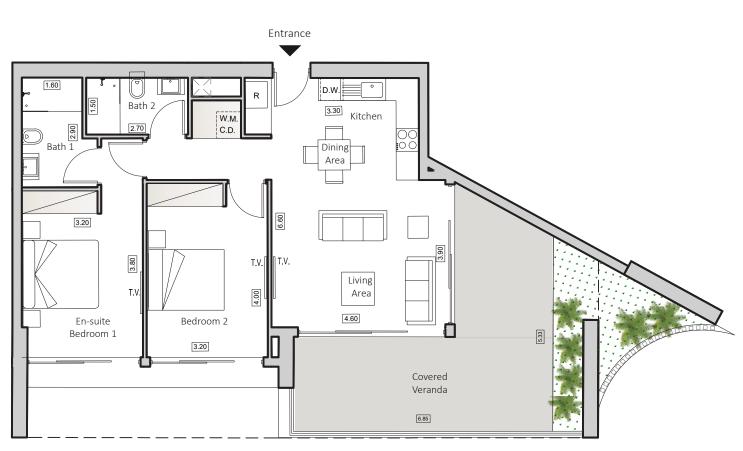

INDOOR AREA

87sqm

**2 BEDROOMS APARTMENT** 

2 BATHROOMS

COVERED VERANDA

28sgm

Floorplan Location

SMART HOME SYSTEM

Disclaimer: It is clarified that the simulations, the apartment plans and the technical specifications in this brochure are for illustrative purposes only and do not constitute any binding representation on the part of the company. It is clarified that the actual structure may be different from what is shown in the simulations and plans. The company will be bound by the sales contract, the specifications and plans signed by the company and the buyers. The furniture shown in the simulations and plans is for illustration only and is not part of the apartment specifications. Do not refer to its dimensions or shape, but only to what appears in the technical specifications signed by the buyer for the purpose of ordering permanent furniture integrated in the rooms. Do not rely on the measurements indicated in this plan, but on the actual measurements. This plan was prepared before receiving the building permit, the company will only be bound by the sales plans that they signed in the contract.