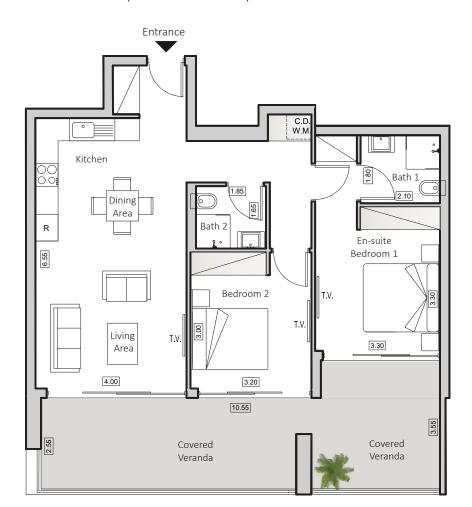

# TYPE C2 HORIZON 1

INDOOR AREA 82sqm COVERED VERANDA 31sqm 2 BEDROOMS APARTMENT 2 BATHROOMS

#### Floorplan Location

Disclaimer: It is clarified that the simulations, the apartment plans and the technical specifications in this brochure are for illustrative purposes only and do not constitute any binding representation on the part of the company. It is clarified that the actual structure may be different from what is shown in the simulations and plans. The company will be bound by the sales contract, the specifications and plans signed by the company and the buyers. The furniture shown in the simulations and plans is for illustration only and is not part of the apartment specifications. Do not refer to its dimensions or shape, but only to what appears in the technical specifications signed by the buyer for the purpose of ordering permanent furniture integrated in the rooms. Do not rely on the measurements indicated in this plan, but on the actual measurements. This plan was prepared before receiving the building permit, the company will only be bound by the sales plans that they signed in the contract.