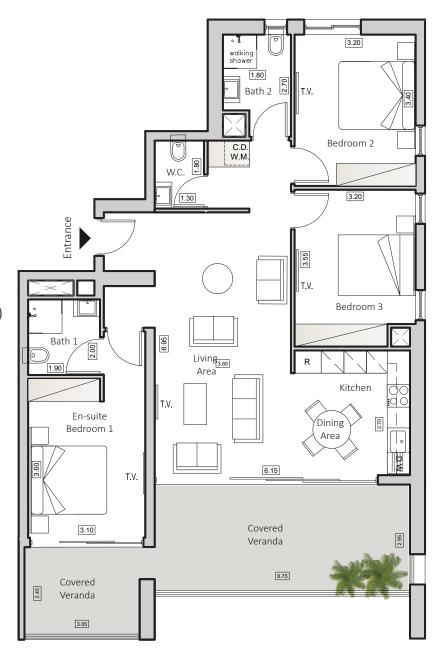

## TYPE C2 HORIZON 1

INDOOR AREA 112sqm COVERED VERANDA 30sqm 3 BEDROOMS APARTMENT 2 BATHROOMS 1 GUEST TOILET