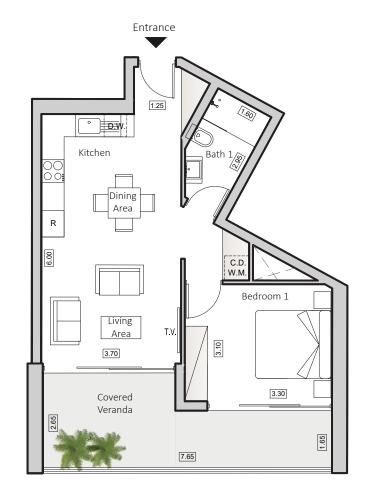

## **TYPE A**HORIZON 1

INDOOR AREA 54sqm COVERED VERANDA 17sqm 1 BEDROOM APARTMENT 1 BATHROOM