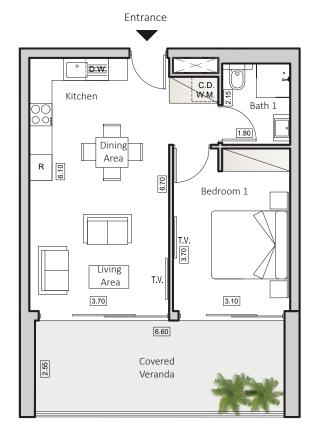

TYPE A HORIZON 1

INDOOR AREA 51sgm COVERED VERANDA 18sqm 1 BEDROOM APARTMENT 1 BATHROOM