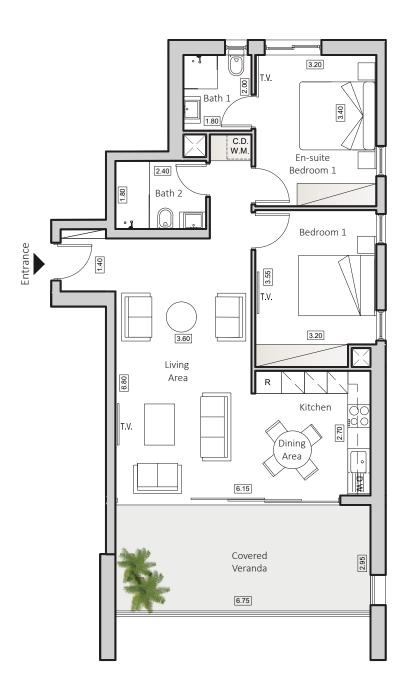

# TYPE A HORIZON 1

INDOOR AREA 87sqm COVERED VERANDA 21sqm 2 BEDROOMS APARTMENT 2 BATHROOMS

### Floorplan Location

Disclaimer: It is clarified that the simulations, the apartment plans and the technical specifications in this brochure are for illustrative purposes only and do not constitute any binding representation on the part of the company. It is clarified that the actual structure may be different from what is shown in the simulations and plans. The company will be bound by the sales contract, the specifications and plans signed by the company and the buyers. The furniture shown in the simulations and plans is for illustration only and is not part of the apartment specifications. Do not refer to its dimensions or shape, but only to what appears in the technical specifications signed by the buyer for the purpose of ordering permanent furniture integrated in the rooms. Do not rely on the measurements indicated in this plan, but on the actual measurements. This plan was prepared before receiving the building permit, the company will only be bound by the sales plans that they signed in the contract.