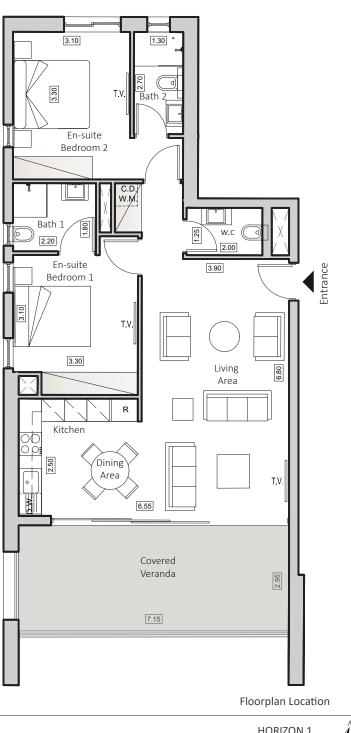

**TYPE B1**HORIZON 1

INDOOR AREA 90sqm COVERED VERANDA 22sqm 2 BEDROOMS APARTMENT 2 BATHROOMS 1 GUEST TOILET