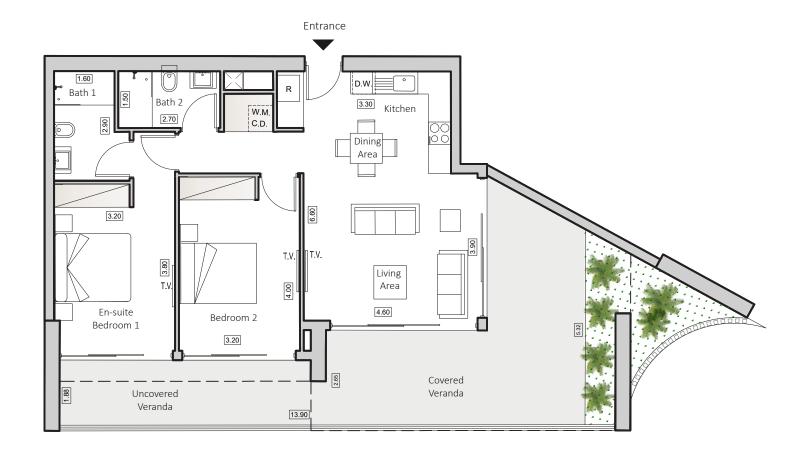

# TYPE B1 HORIZON 1

**INDOOR AREA** 87sqm

**COVERED VERANDA** 28sqm

UNCOVERED VERANDA 13sqm

**2 BEDROOMS APARTMENT** 2 BATHROOMS

#### Floorplan Location

Disclaimer: It is clarified that the simulations, the apartment plans and the technical specifications in this brochure are for illustrative purposes only and do not constitute any binding representation on the part of the company. It is clarified that the actual structure may be different from what is shown in the simulations and plans. The company will be bound by the sales contract, the specifications and plans signed by the company and the buyers. The furniture shown in the simulations and plans is for illustration only and is not part of the apartment specifications. Do not refer to its dimensions or shape, but only to what appears in the technical specifications signed by the buyer for the purpose of ordering permanent furniture integrated in the rooms. Do not rely on the measurements indicated in this plan, but on the actual measurements. This plan was prepared before receiving the building permit, the company will only be bound by the sales plans that they signed in the contract.