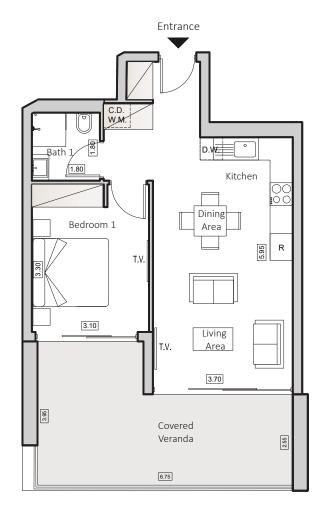

# TYPE B1 HORIZON 1

INDOOR AREA 53sqm COVERED VERANDA 23sqm 1 BEDROOM APARTMENT 1 BATHROOM

#### **UNIT**

- Double & thermal glazing windows
- Mosquito nets in all aluminum profiles
- Three-phase eletrical supply
- Flooring with the high quality ceramic (80x80mm) or (100x100mm) or (120x60mm)