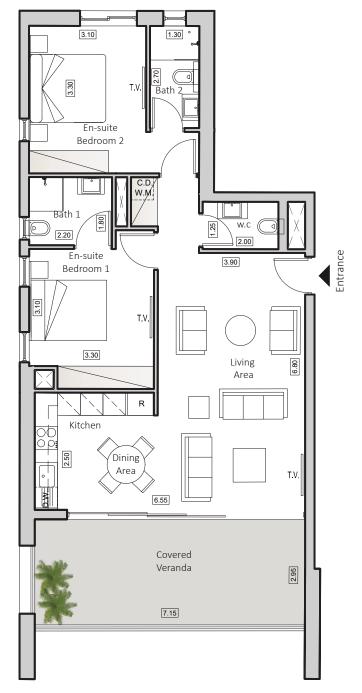

## TYPE A HORIZON 2

DEVELOPMENT

INDOOR AREA 90sqm COVERED VERANDA 22sqm 2 BEDROOMS APARTMENT 2 BATHROOMS 1 GUEST TOILET

## **UNIT**

- Double & thermal glazing windows
- Mosquito nets in all aluminum profiles
- Three-phase eletrical supply
- Flooring with the high quality ceramic (80x80mm) or (100x100mm) or (120x60mm)