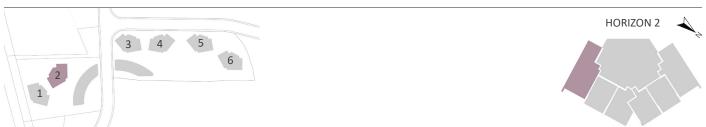

## SMART HOME SYSTEM

| FLOOR | FLAT |
|-------|------|
| 1     | 101  |
| 2     | 201  |
| 3     | 301  |
| 4     | 401  |
| 5     | 501  |
| 6     | 601  |
| 7     | 701  |
| 8     | 801  |

Floorplan Location