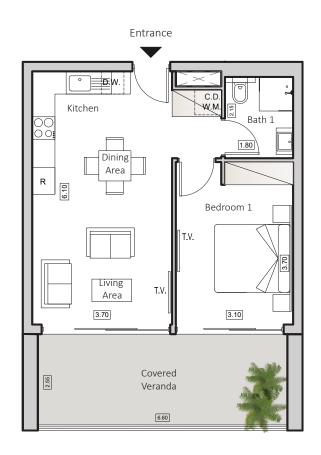

INDOOR AREA 51sqm COVERED VERANDA 18sqm 1 BEDROOM APARTMENT 1 BATHROOM



## **TECHNICAL SPECIFICATIONS**

- A Luxurious Lobby
- Huge Swimming pool
- Open kids playground, gym, padel court
- Energy Certification A+
- Lanscape design for the shared spaces
- Separate storage room for each apartment
- Private parking for each unit

## UNIT

- Double & thermal glazing windows
- Mosquito nets in all aluminum profiles
- Three-phase eletrical supply
- Flooring with the high quality ceramic
- (80x80mm) or (100x100mm) or (120x60mm)

## SMART HOME SYSTEM

| FLOOR | FLAT |
|-------|------|
| 9     | 904  |
| 11    | 1104 |
| 13    | 1304 |





Disclaimer: It is clarified that the simulations, the apartment plans and the technical specifications in this brochure are for illustrative purposes only and do not constitute any binding representation on the part of the company. It is clarified that the actual structure may be different from what is shown in the simulations and plans. The company will be bound by the sales contract, the specifications and plans signed by the company and the buyers. The furniture shown in the simulations and plans is for illustration only and is not part of the apartment specifications. Do not refer to its dimensions or shape, but only to what appears in the technical specifications signed by the buyer for the purpose of ordering permanent furniture integrated in the rooms. Do not rely on the measure