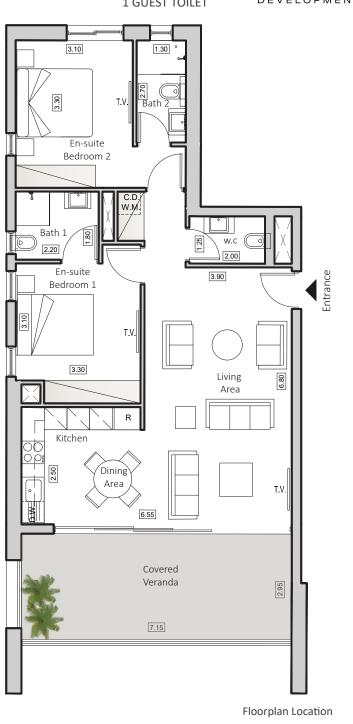

## TYPE B2 HORIZON 2

INDOOR AREA 90sqm COVERED VERANDA 22sqm 2 BEDROOMS APARTMENT 2 BATHROOMS 1 GUEST TOILET