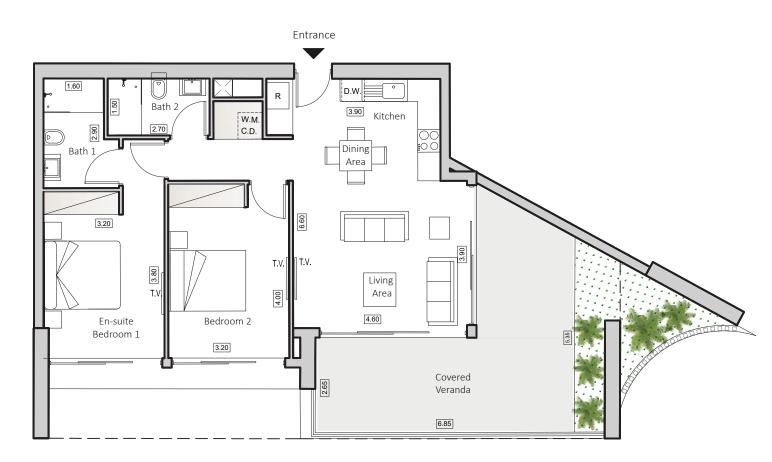

INDOOR AREA

87sam

**2 BEDROOMS APARTMENT** 

2 BATHROOMS

COVERED VERANDA

28sqm

SMART HOME SYSTEM

|   | Floorplan Location |
|---|--------------------|
|   | HORIZON 2          |
| 2 |                    |

Disclaimer: It is clarified that the simulations, the apartment plans and the technical specifications in this brochure are for illustrative purposes only and do not constitute any binding representation on the part of the company. It is clarified that the actual structure may be different from what is shown in the simulations and plans. The company will be bound by the sales contract, the specifications and plans signed by the company and the buyers. The furniture shown in the simulations and plans is for illustration only and is not part of the apartment specifications. Do not refer to its dimensions or shape, but only to what appears in the technical specifications signed by the buyer for the purpose of ordering permanent furniture integrated in the rooms. Do not rely on the measurements indicated in this plan, but on the actual measurements. This plan was prepared before receiving the building permit, the company will only be bound by the sales plans that they signed in the contract.