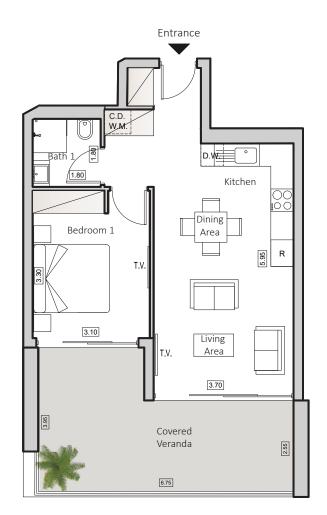

TYPE B2HORIZON 2

DEVELOPMENT

INDOOR AREA 53sgm COVERED VERANDA 23sqm 1 BEDROOM APARTMENT 1 BATHROOM