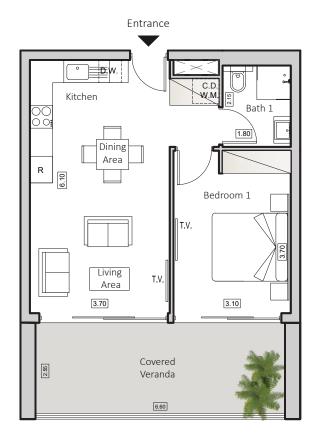

## TYPE B2 HORIZON 2



COVERED VERANDA 18sqm 1 BEDROOM APARTMENT 1 BATHROOM



## **TECHNICAL SPECIFICATIONS**

- A Luxurious Lobby
- Huge Swimming pool
- Open kids playground, gym, padel court
- Energy Certification A+
- Lanscape design for the shared spaces
- Separate storage room for each apartment
- Private parking for each unit

## UNIT

- Double & thermal glazing windows
- Mosquito nets in all aluminum profiles
- Three-phase eletrical supply
- Flooring with the high quality ceramic
- (80x80mm) or (100x100mm) or (120x60mm)

## SMART HOME SYSTEM

| FLOOR | FLAT |
|-------|------|
| 10    | 1004 |
| 12    | 1204 |





Disclaimer: It is clarified that the simulations, the apartment plans and the technical specifications in this brochure are for illustrative purposes only and do not constitute any binding representation on the part of the company. It is clarified that the actual structure may be different from what is shown in the simulations and plans. The company will be bound by the sales contract, the specifications and plans signed by the company and the buyers. The furniture shown in the simulations and plans is for illustration only and is not part of the apartment specifications. Do not refer to its dimensions or shape, but only to what appears in the technical specifications signed by the buyer for the purpose of ordering permanent furniture integrated in the rooms. Do not rely on the measure