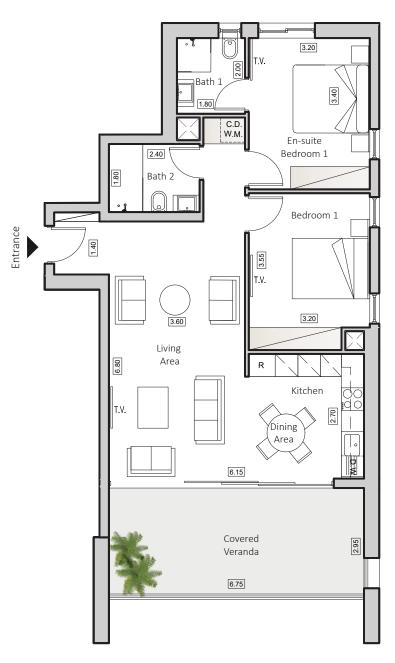

## TYPE B2 HORIZON 2

INDOOR AREA 87sqm COVERED VERANDA 21sqm 2 BEDROOMS APARTMENT 2 BATHROOMS