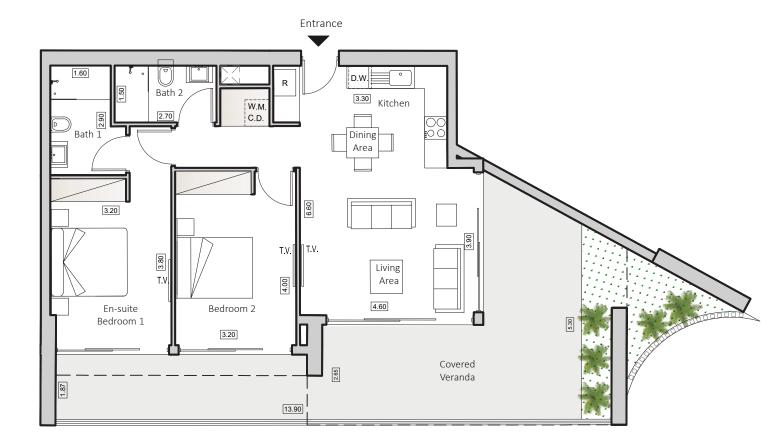

# TYPE C1 HORIZON 2

INDOOR AREA COVERED VERANDA 87sqm 28sqm

13sqm

UNCOVERED VERANDA 2 BEDROOMS APARTMENT 2 BATHROOMS

#### Floorplan Location

Disclaimer: It is clarified that the simulations, the apartment plans and the technical specifications in this brochure are for illustrative purposes only and do not constitute any binding representation on the part of the company. It is clarified that the actual structure may be different from what is shown in the simulations and plans. The company will be bound by the sales contract, the specifications and plans signed by the company and the buyers. The furniture shown in the simulations and plans is for illustration only and is not part of the apartment specifications. Do not refer to its dimensions or shape, but only to what appears in the technical specifications signed by the buyer for the purpose of ordering permanent furniture integrated in the rooms. Do not rely on the measurements indicated in this plan, but on the actual measurements. This plan was prepared before receiving the building permit, the company will only be bound by the sales plans that they signed in the contract.