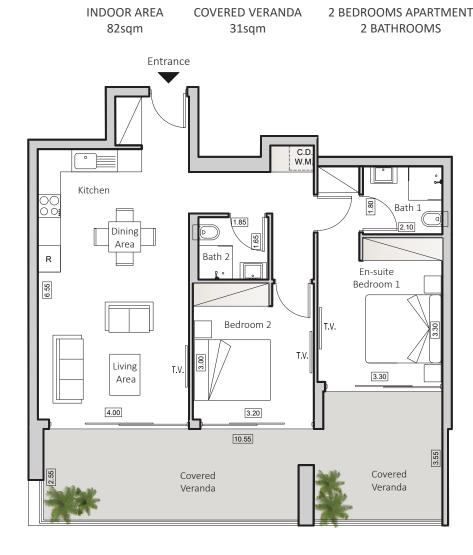

| FLO | OOR | FLAT |
|-----|-----|------|
| -   | 15  | 1503 |
| -   | L7  | 1703 |

Disclaimer: It is clarified that the simulations, the apartment plans and the technical specifications in this brochure are for illustrative purposes only and do not constitute any binding representation on the part of the company. It is clarified that the actual structure may be different from what is shown in the simulations and plans. The company will be bound by the sales contract, the specifications and plans signed by the company and the buyers. The furniture shown in the simulations and plans is for illustration only and is not part of the apartment specifications. Do not refer to its dimensions or shape, but only to what appears in the technical specifications signed by the buyer for the purpose of ordering permanent furniture integrated in the rooms. Do not rely on the measurements indicated in this plan, but on the actual measurements. This plan was prepared before receiving the building permit, the company will only be bound by the sales plans that they signed in the contract.