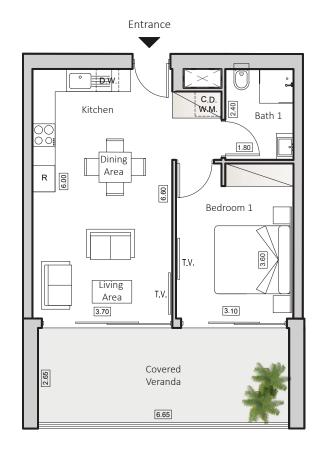

# TYPE A HORIZON 2

INDOOR AREA 51sqm COVERED VERANDA 19sqm 1 BEDROOM APARTMENT 1 BATHROOM

## **UNIT**

- Double & thermal glazing windows
- Mosquito nets in all aluminum profiles
- Three-phase eletrical supply
- Flooring with the high quality ceramic (80x80mm) or (100x100mm) or (120x60mm)