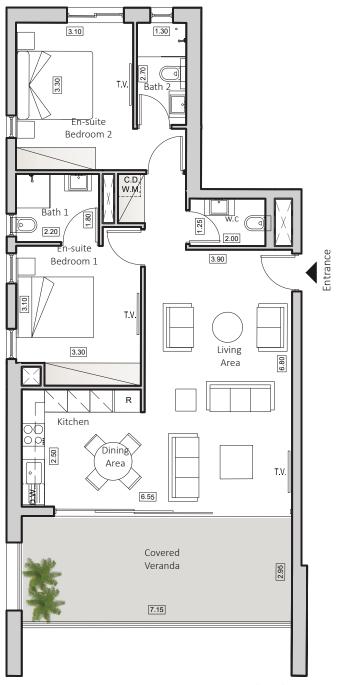

## TYPE C2 HORIZON 2

INDOOR AREA 90sqm COVERED VERANDA 22sqm 2 BEDROOMS APARTMENT 2 BATHROOMS 1 GUEST TOILET