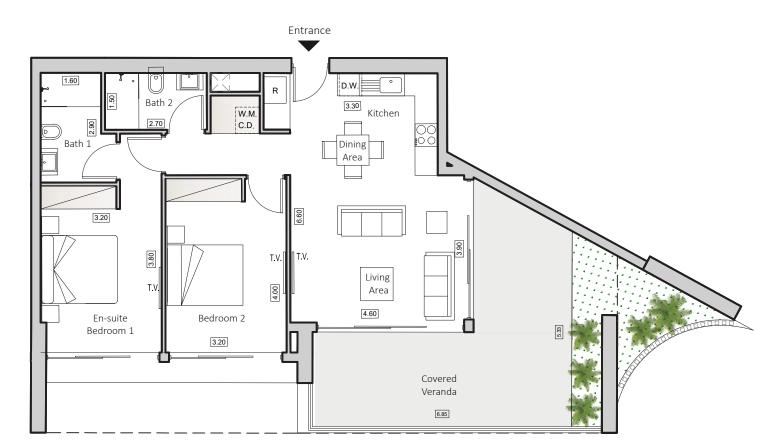

# TYPE C2 HORIZON 2

**INDOOR AREA** 87sqm

**COVERED VERANDA** 28sqm

**2 BEDROOMS APARTMENT** 2 BATHROOMS

#### **UNIT**

- Double & thermal glazing windows
- Mosquito nets in all aluminum profiles
- Three-phase eletrical supply
- Flooring with the high quality ceramic (120x6

| (80x80mm) or (100x100mm) or | 18 |   |
|-----------------------------|----|---|
| 60mm)                       |    | _ |

#### **FLOOR FLAT** 1402 14 16 1602 1802