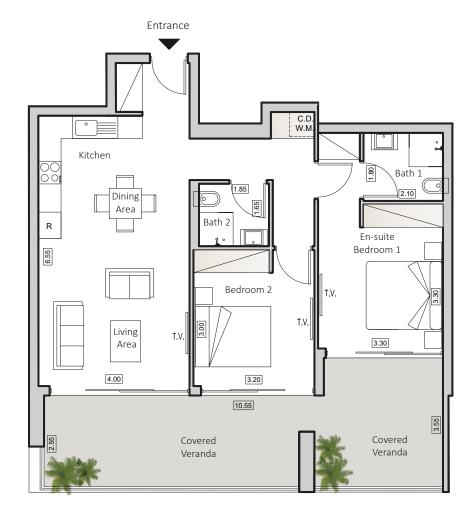

# TYPE C2 HORIZON 2

**INDOOR AREA** 82sqm

**COVERED VERANDA** 31sqm

**2 BEDROOMS APARTMENT** 2 BATHROOMS

### **UNIT**

- Double & thermal glazing windows
- Mosquito nets in all aluminum profiles
- Three-phase eletrical supply
- Flooring with the high quality ceramic (80x80mm) or (100x100mm) or (120x60mm)

| FLOOR | FLAT |
|-------|------|
| 14    | 1403 |
| 16    | 1603 |
| 18    | 1803 |