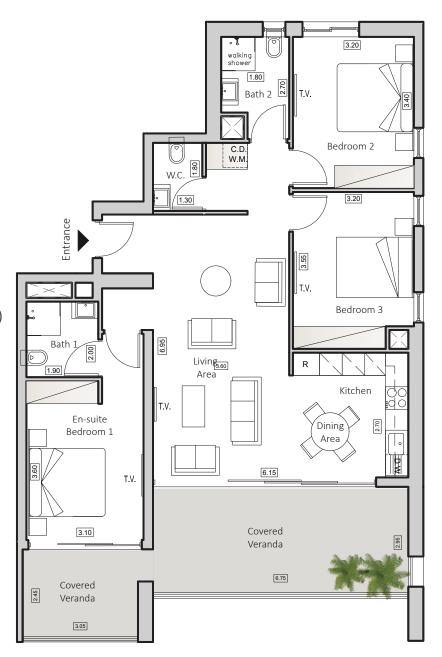

## TYPE C2 HORIZON 2

DEVELOPMENT

INDOOR AREA 112sqm COVERED VERANDA 30sqm 3 BEDROOMS APARTMENT 2 BATHROOMS 1 GUEST TOILET