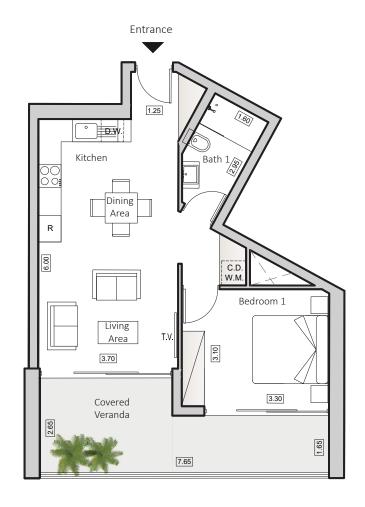

# TYPE A HORIZON 2

INDOOR AREA 54sqm COVERED VERANDA 17sqm 1 BEDROOM APARTMENT 1 BATHROOM

#### Floorplan Location

Disclaimer: It is clarified that the simulations, the apartment plans and the technical specifications in this brochure are for illustrative purposes only and do not constitute any binding representation on the part of the company. It is clarified that the actual structure may be different from what is shown in the simulations and plans. The company will be bound by the sales contract, the specifications and plans signed by the company and the buyers. The furniture shown in the simulations and plans is for illustration only and is not part of the apartment specifications. Do not refer to its dimensions or shape, but only to what appears in the technical specifications signed by the buyer for the purpose of ordering permanent furniture integrated in the rooms. Do not rely on the measurements indicated in this plan, but on the actual measurements. This plan was prepared before receiving the building permit, the company will only be bound by the sales plans that they signed in the contract.