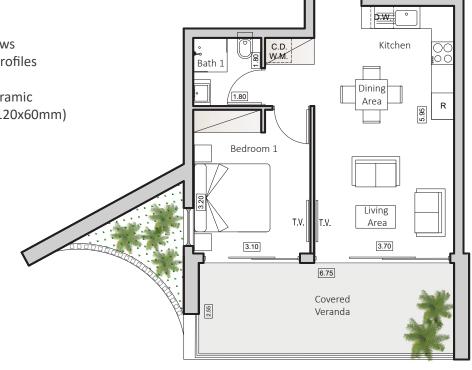

# TYPE A HORIZON 2

INDOOR AREA 51sam COVERED VERANDA 19sqm 1 BEDROOM APARTMENT 1 BATHROOM

Entrance

1.25