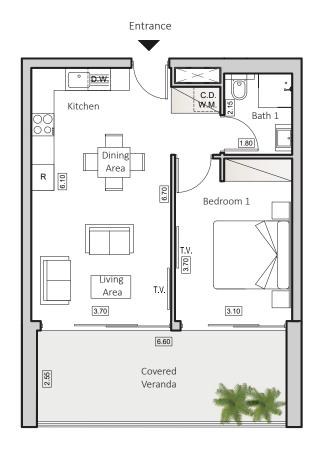

# TYPE A HORIZON 2

INDOOR AREA 51sqm COVERED VERANDA 18sqm 1 BEDROOM APARTMENT 1 BATHROOM

### Floorplan Location

Disclaimer: It is clarified that the simulations, the apartment plans and the technical specifications in this brochure are for illustrative purposes only and do not constitute any binding representation on the part of the company. It is clarified that the actual structure may be different from what is shown in the simulations and plans. The company will be bound by the sales contract, the specifications and plans signed by the company and the buyers. The furniture shown in the simulations and plans is for illustration only and is not part of the apartment specifications. Do not refer to its dimensions or shape, but only to what appears in the technical specifications signed by the buyer for the purpose of ordering permanent furniture integrated in the rooms. Do not rely on the measurements indicated in this plan, but on the actual measurements. This plan was prepared before receiving the building permit, the company will only be bound by the sales plans that they signed in the contract.