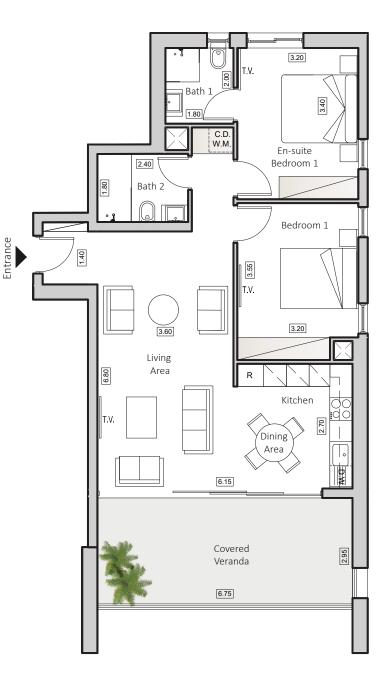

TYPE A HORIZON 2

DEVELOPMENT

INDOOR AREA 87sgm COVERED VERANDA 21sqm 2 BEDROOMS APARTMENT 2 BATHROOMS

- A Luxurious Lobby
- Huge Swimming pool
- Open kids playground, gym, padel court
- Energy Certification A+
- Lanscape design for the shared spaces
- Separate storage room for each apartment
- Private parking for each unit

## Floorplan Location

Disclaimer: It is clarified that the simulations, the apartment plans and the technical specifications in this brochure are for illustrative purposes only and do not constitute any binding representation on the part of the company. It is clarified that the actual structure may be different from what is shown in the simulations and plans. The company will be bound by the sales contract, the specifications and plans signed by the company and the buyers. The furniture shown in the simulations and plans is for illustration only and is not part of the apartment specifications. Do not refer to its dimensions or shape, but only to what appears in the technical specifications signed by the buyer for the purpose of ordering permanent furniture integrated in the rooms. Do not rely on the measurements indicated in this plan, but on the actual measurements. This plan was prepared before receiving the building permit, the company will only be bound by the sales plans that they signed in the contract.