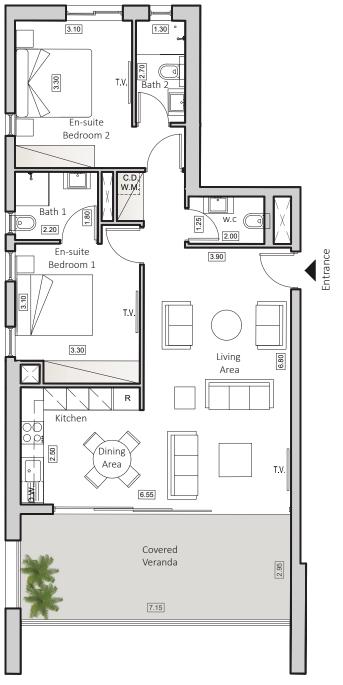

## TYPE B1 HORIZON 2

INDOOR AREA 90sqm COVERED VERANDA 22sqm 2 BEDROOMS APARTMENT 2 BATHROOMS 1 GUEST TOILET