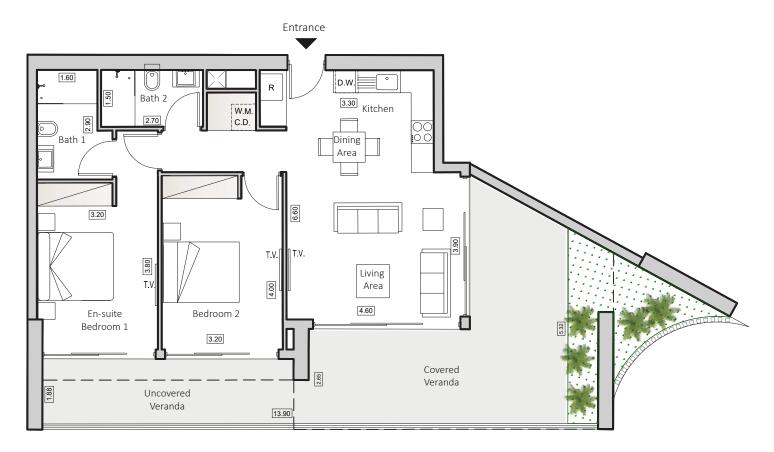

TYPE B1 HORIZON 2

13sgm

INDOOR AREA 87sqm

COVERED VERANDA 28sqm

UNCOVERED VERANDA **2 BEDROOMS APARTMENT** 2 BATHROOMS