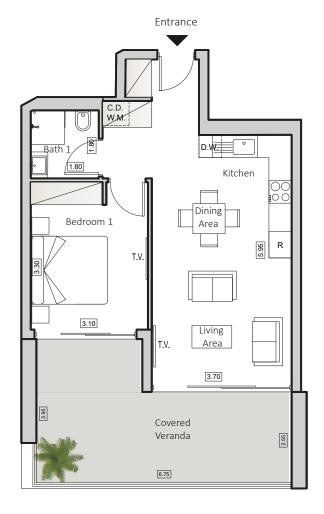

# TYPE B1 HORIZON 2

INDOOR AREA 53sqm COVERED VERANDA 23sqm 1 BEDROOM APARTMENT 1 BATHROOM

#### **UNIT**

- Double & thermal glazing windows
- Mosquito nets in all aluminum profiles
- Three-phase eletrical supply
- Flooring with the high quality ceramic (80x80mm) or (100x100mm) or (120x60mm)