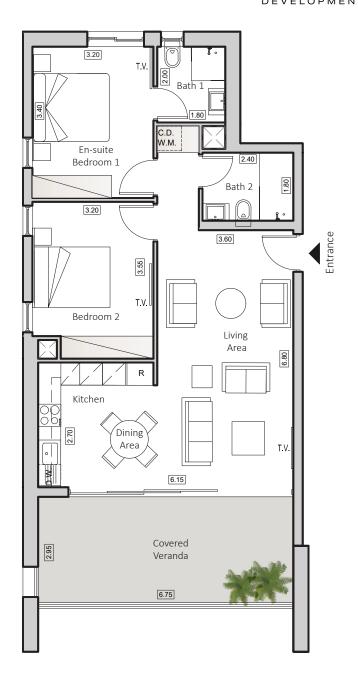

# TYPE A HORIZON 3

DEVELOPMENT

INDOOR AREA 87sqm COVERED VERANDA 21sqm 2 BEDROOMS APARTMENT 2 BATHROOMS

### Floorplan Location

Disclaimer: It is clarified that the simulations, the apartment plans and the technical specifications in this brochure are for illustrative purposes only and do not constitute any binding representation on the part of the company. It is clarified that the actual structure may be different from what is shown in the simulations and plans. The company will be bound by the sales contract, the specifications and plans signed by the company and the buyers. The furniture shown in the simulations and plans is for illustration only and is not part of the apartment specifications. Do not refer to its dimensions or shape, but only to what appears in the technical specifications signed by the buyer for the purpose of ordering permanent furniture integrated in the rooms. Do not rely on the measurements indicated in this plan, but on the actual measurements. This plan was prepared before receiving the building permit, the company will only be bound by the sales plans that they signed in the contract.