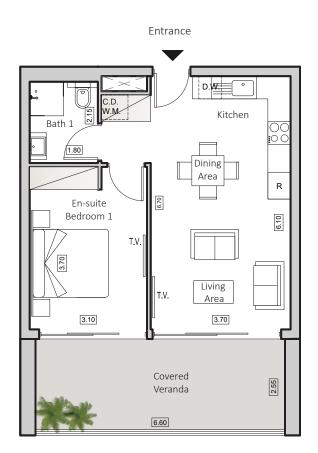

INDOOR AREA 51sqm COVERED VERANDA 18sqm 1 BEDROOM APARTMENT 1 BATHROOM



## **TECHNICAL SPECIFICATIONS**

- A Luxurious Lobby
- Huge Swimming pool
- Open kids playground, gym, padel court
- Energy Certification A+
- Lanscape design for the shared spaces
- Separate storage room for each apartment
- Private parking for each unit

## UNIT

- Double & thermal glazing windows
- Mosquito nets in all aluminum profiles
- Three-phase eletrical supply
- Flooring with the high quality ceramic
- (80x80mm) or (100x100mm) or (120x60mm)

## SMART HOME SYSTEM

| FLOOR | FLAT |
|-------|------|
| 8     | 802  |





Disclaimer: It is clarified that the simulations, the apartment plans and the technical specifications in this brochure are for illustrative purposes only and do not constitute any binding representation on the part of the company. It is clarified that the actual structure may be different from what is shown in the simulations and plans. The company will be bound by the sales contract, the specifications and plans signed by the company and the buyers. The furniture shown in the simulations and plans is for illustration only and is not part of the apartment specifications. Do not refer to its dimensions or shape, but only to what appears in the technical specifications signed by the buyer for the purpose of ordering permanent furniture integrated in the rooms. Do not rely on the measure