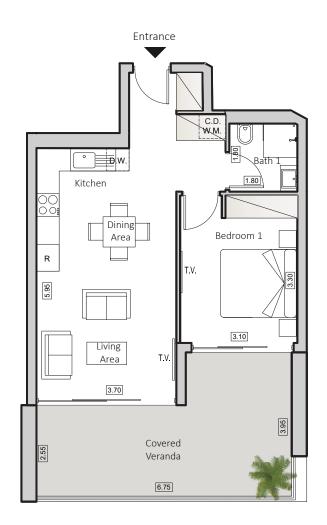

TYPE B2 HORIZON 3

INDOOR AREA 53sgm COVERED VERANDA 23sqm 1 BEDROOM APARTMENT 1 BATHROOM

## SMART HOME SYSTEM

| FLOOR | FLAT |
|-------|------|
| 8     | 803  |

Floorplan Location HORIZON 3

Disclaimer: It is clarified that the simulations, the apartment plans and the technical specifications in this brochure are for illustrative purposes only and do not constitute any binding representation on the part of the company. It is clarified that the actual structure may be different from what is shown in the simulations and plans. The company will be bound by the sales contract, the specifications and plans signed by the company and the buyers. The furniture shown in the simulations and plans is for illustration only and is not part of the apartment specifications. Do not refer to its dimensions or shape, but only to what appears in the technical specifications signed by the buyer for the purpose of ordering permanent furniture integrated in the rooms. Do not rely on the measurements indicated in this plan, but on the actual measurements. This plan was prepared before receiving the building permit, the company will only be bound by the sales plans that they signed in the contract.