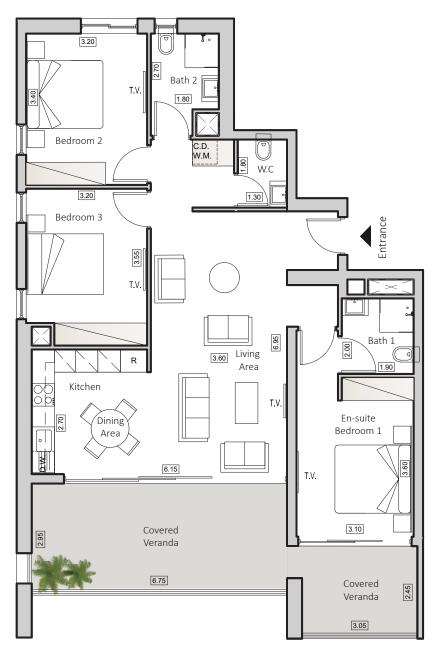

## TYPE C1 HORIZON 3

INDOOR AREA 112sqm COVERED VERANDA 30sqm 3 BEDROOMS APARTMENT 2 BATHROOMS 1 GUEST TOILET

## SMART HOME SYSTEM

| FLOOR | FLAT |
|-------|------|
| 11    | 1101 |
| 13    | 1301 |

Floorplan Location

Disclaimer: It is clarified that the simulations, the apartment plans and the technical specifications in this brochure are for illustrative purposes only and do not constitute any binding representation on the part of the company. It is clarified that the actual structure may be different from what is shown in the simulations and plans. The company will be bound by the sales contract, the specifications and plans signed by the company and the buyers. The furniture shown in the simulations and plans is for illustration only and is not part of the apartment specifications. Do not refer to its dimensions or shape, but only to what appears in the technical specifications signed by the buyer for the purpose of ordering permanent furniture integrated in the rooms. Do not rely on the measurements indicated in this plan, but on the actual measurements. This plan was prepared before receiving the building permit, the company will only be bound by the sales plans that they signed in the contract.