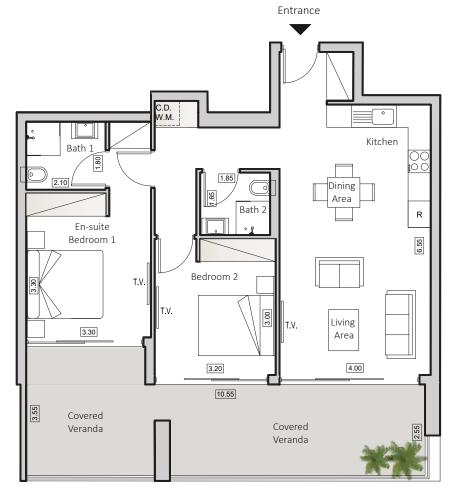

## TYPE C1 HORIZON 3

INDOOR AREA 82sqm COVERED VERANDA 31sqm 2 BEDROOMS APARTMENT 2 BATHROOMS

## **UNIT**

- Double & thermal glazing windows
- Mosquito nets in all aluminum profiles
- Three-phase eletrical supply
- Flooring with the high quality ceramic (80x80mm) or (100x100mm) or (120x60mm)

| FLOOR | FLAT |
|-------|------|
| 11    | 1102 |
| 13    | 1302 |