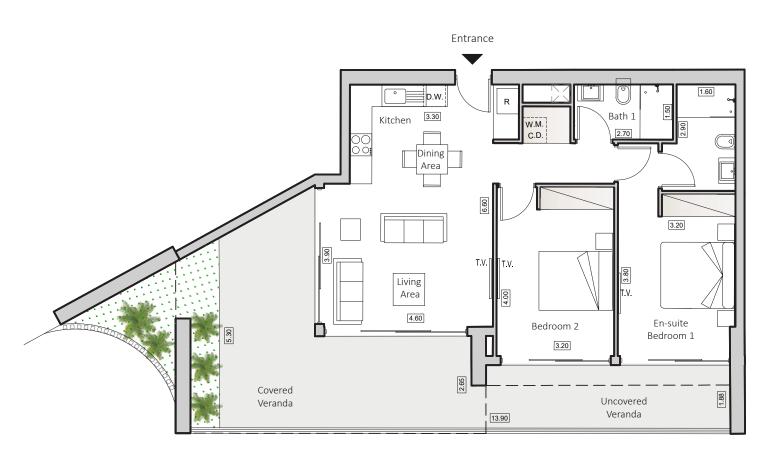

INDOOR AREA

87sqm

COVERED VERANDA

28sqm

TYPE C1HORIZON 3

13sgm

UNCOVERED VERANDA 2 BEDROOMS APARTMENT

2 BATHROOMS