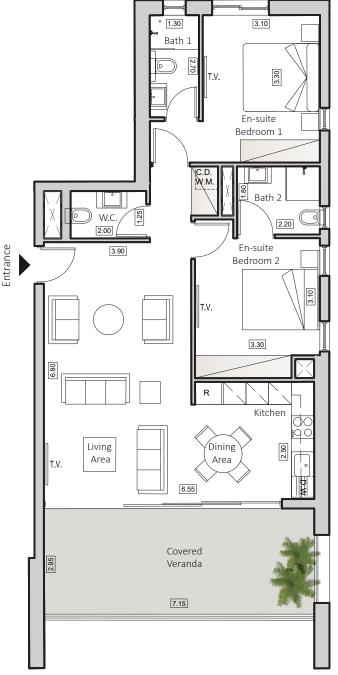

## TYPE C1 HORIZON 3

INDOOR AREA 90sqm COVERED VERANDA 22sqm 2 BEDROOMS APARTMENT 2 BATHROOMS 1 GUEST TOILET