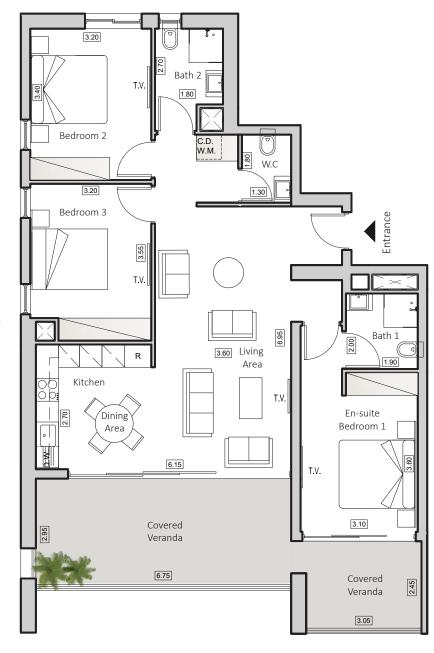

## **TYPE C2**HORIZON 3

INDOOR AREA 112sqm COVERED VERANDA 30sqm 3 BEDROOMS APARTMENT 2 BATHROOMS 1 GUEST TOILET