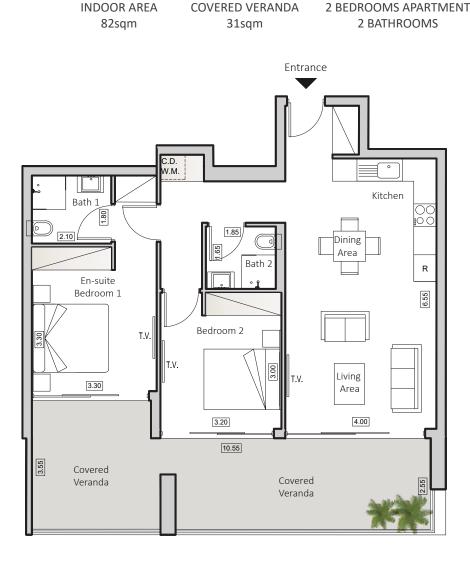

**INDOOR AREA** 

TYPE C2 HORIZON 3

COVERED VERANDA

## UNIT

- Double & thermal glazing windows
- Mosquito nets in all aluminum profiles
- Three-phase eletrical supply
- Flooring with the high quality ce-

ramic (80x80mm) or (100x100mm) or (120x60mm)

| FLOOR | FLAT |
|-------|------|
| 10    | 1002 |
| 12    | 1202 |
| 14    | 1402 |